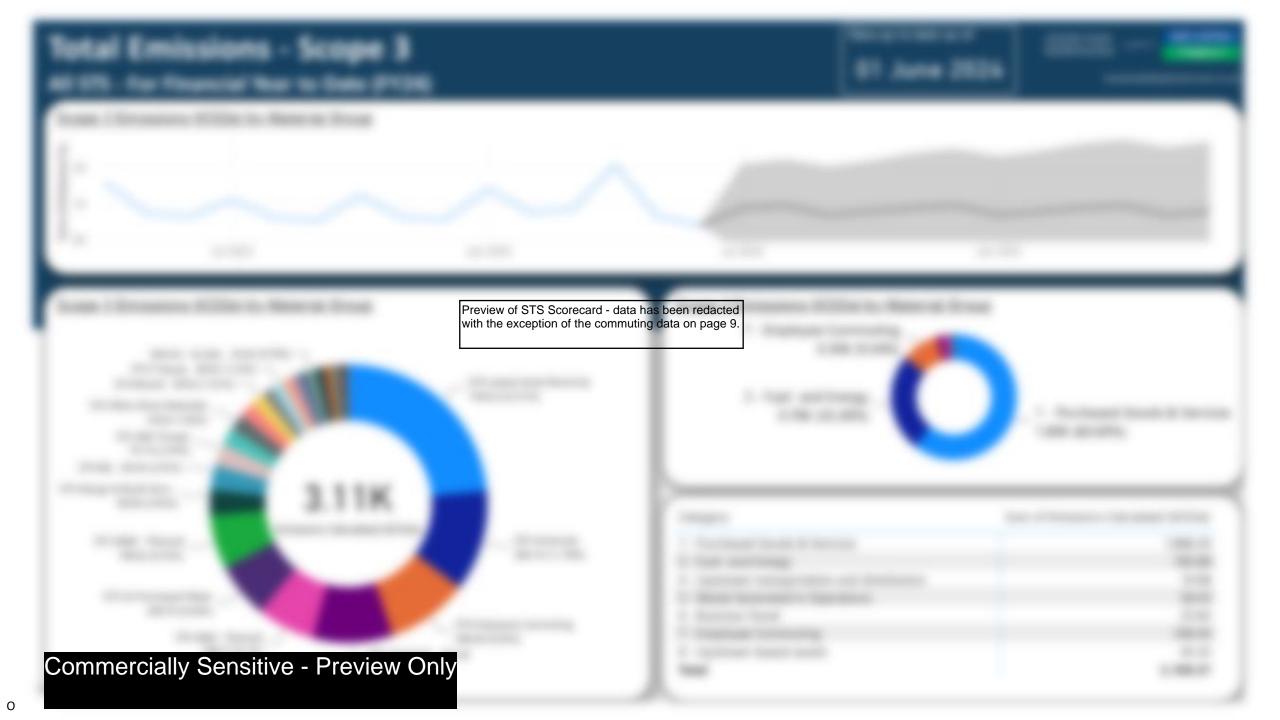

### STS Sustainability Scorecard Pillar 1 - Net Zero - Chemicals - All STS

Sustainability@stservices.co.uk

a part of