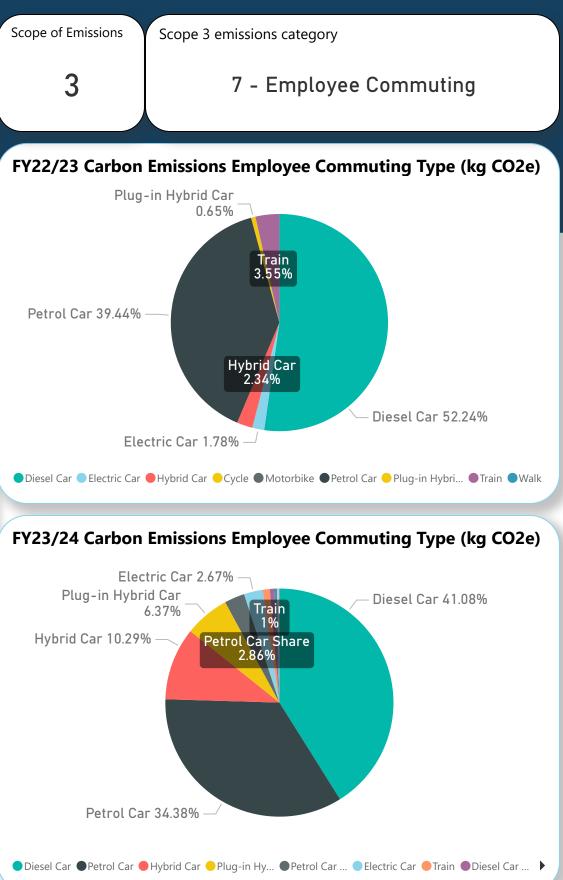

# STS Sustainability Scorecard Pillar 1 - Commuting, Homeworking & Business Travel

Sustainability@stservices.co.uk

#### Pillar 1 - Net Zero - Commuting & Homeworking

SEVERN TRENT SEVERN
TRENT
TRENT

Sustainability@stservices.co.uk

**All STS** 